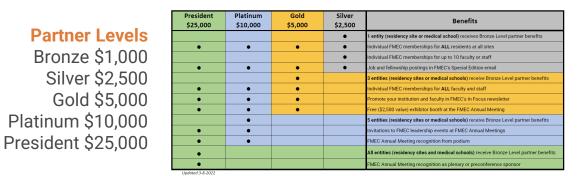

#### See <a href="https://www.fmec.net/partner-benefits">https://www.fmec.net/partner-benefits</a>

- Joining as a Partner gets you
  - Residency Fair and Showcase discount
  - Individual faculty and resident memberships, with discounts
  - Opportunities to circulate job openings
- Almost half of programs in FMEC region are Partners